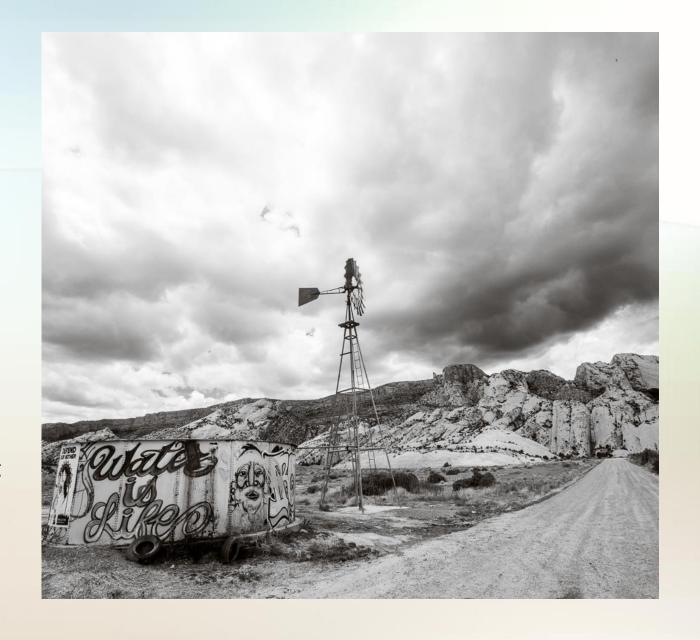

#### The goal for this club

The goal also is to involve students who have an interest in digital photography and show an appreciation for what photography can say. All students are welcome to join - experience in photography is NOT a requirement - just a desire to learn with a hands-on approach.